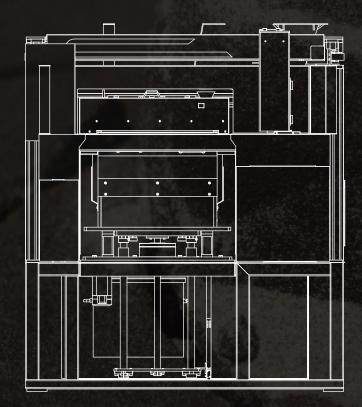

## S500Smart

Binder Jetting Sand 3D Printer

| Equipment Model              | S500 Smart                                        |
|------------------------------|---------------------------------------------------|
| Build Box(mm)                | 500x450x400                                       |
| Precision                    | ±0.2 mm (L<200 mm) or ±0.1% (L>200 mm)            |
| Tensile Strength             | 1-3 Mpa                                           |
| Surface roughness            | Be superior to Ra12.5                             |
| Gas Evolution Rate           | 12-20 ml/g(850°C)                                 |
| Printing Speed               | 10-30 s/per layer                                 |
| Layer Height(mm)             | 0.2-0.5 (Can be adjustable)                       |
| Printheads                   | One piezoelectric printheads (expandable to 3pcs) |
| Specification for printheads | Length=72 mm; resolution: 360DPI                  |
| File format                  | STL、3MF                                           |
| Electrical Requirements      | Single phase, 220V, 10A, 50HZ                     |
| Powder types                 | Silica sand, quartz sand, coated sand, etc.       |