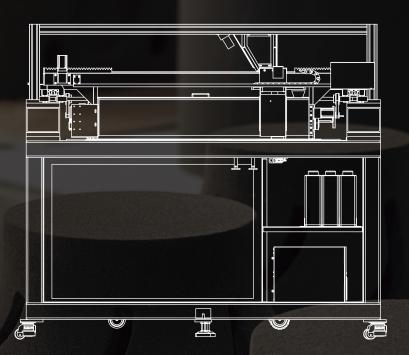

## S1200Pro

Binder Jetting Sand 3D Printer

| Equipment Model              | S1200 Pro                                          |
|------------------------------|----------------------------------------------------|
| Build Box(mm)                | 1200x600x600                                       |
| Precision                    | ±0.2 mm (L<200 mm) or ±0.1% (L>200 mm)             |
| Tensile Strength             | 1-3 Mpa                                            |
| Surface roughness            | Be superior to Ra12.5                              |
| Gas Evolution Rate           | 12-20 ml/g(850°C)                                  |
| Printing Speed               | 10-50 s/per layer                                  |
| Layer Height(mm)             | 0.2-0.5 (Can be adjustable)                        |
| Printheads                   | Four piezoelectric printheads (expandable to 8pcs) |
| Specification for printheads | Length=72 mm; resolution: 360 DPI                  |
| File format                  | STL、3MF                                            |
| Electrical Requirements      | Three phase, 380V, 16A, 50HZ                       |
| Powder types                 | Silica sand, quartz sand, coated sand, etc.        |