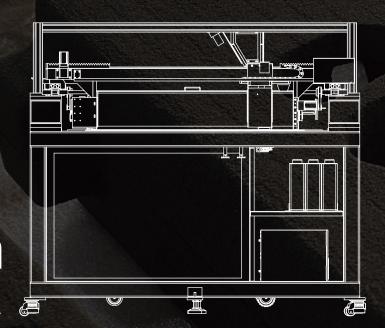

## S2200Mega

Binder Jetting Sand 3D Printer

| Equipment Model              | S2200 Mega                                         |  |
|------------------------------|----------------------------------------------------|--|
| Build Box(mm)                | 2200x1000x1000                                     |  |
| Precision                    | ±0.2 mm(L < 200 mm)or ±0.1%(L >200 mm)             |  |
| Tensile Strength             | 1-3Mpa                                             |  |
| Surface roughness            | Be superior to Ra12.5                              |  |
| Gas Evolution Rate           | 12-20 ml/g (850°C)                                 |  |
| Printing Speed               | 10-50 s/per layer                                  |  |
| Layer Height(mm)             | 0.2-0.5 (Can be adjustable)                        |  |
| Printheads                   | Four piezoelectric printheads (expandable to 8pcs) |  |
| Specification for printheads | Length=72mm; resolution: 360DPI                    |  |
| File format                  | STL、3MF                                            |  |
| Electrical Requirements      | Three phase, 380V, 16A, 50HZ                       |  |
| Powder types                 | Silica sand, quartz sand, coated sand, etc.        |  |